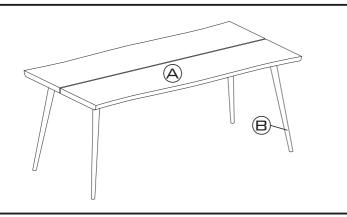

- PERIODICALLY CHECK AND RE-TIGHTEN ANY FASTENERS. WIPE DOWN ALL SURFACES WEEKLY WITH A CLEAN CLOTH. DO NOT CLEAN ANY SURFACES WITH HARSH ABRASIVES OR CHEMICALS.

CODE COMPONENTS QTY

A TABLE TOP

X□1

(B) METAL LEG

x□4