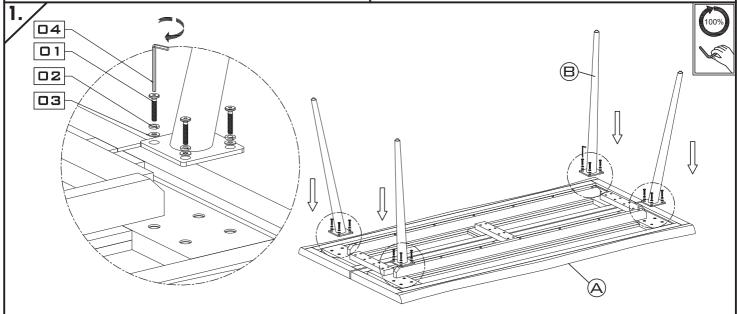

## HARDWARE CHECK LIST

CODE DESCRIPTION QTY

O1 JCBC M8

×16

02 SPRING WASHER

x16

03 FLAT WASHER

x16

04 ALLEN KEY

X□1