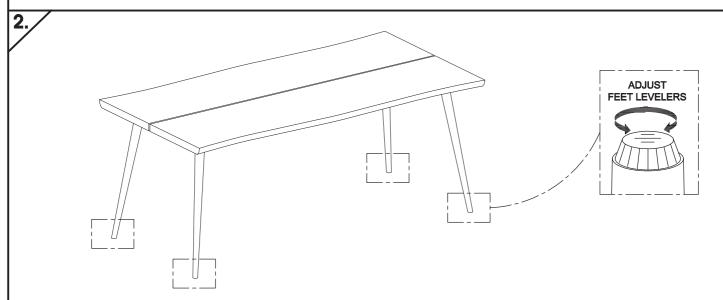

- FOLLOW INSTRUCTIONS CLOSELY AS DEVIATION FROM THEM MAY VOID YOUR WARRANTY AND PRESENT A POSSIBLE SAFETY RISK.

- IT IS RECOMMENDED THAT ASSEMBLY IS DONE ON A SOFT SURFACE LIKE CARPET TO AVOID ANY DAMAGE.