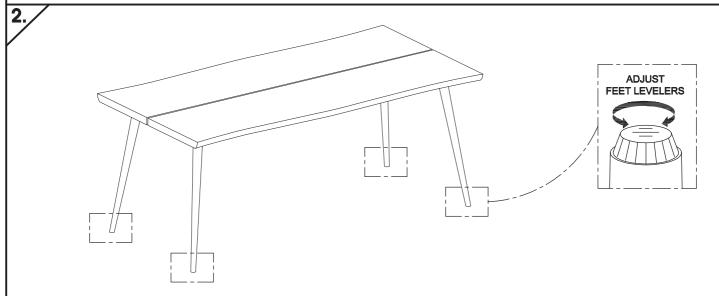

- PERIODICALLY CHECK AND RE-TIGHTEN ANY FASTENERS. WIPE DOWN ALL SURFACES WEEKLY WITH A CLEAN CLOTH. DO NOT CLEAN ANY SURFACES WITH HARSH ABRASIVES OR CHEMICALS.

CODE COMPONENTS QTY

A TABLE TOP

X□1

B METAL LEG