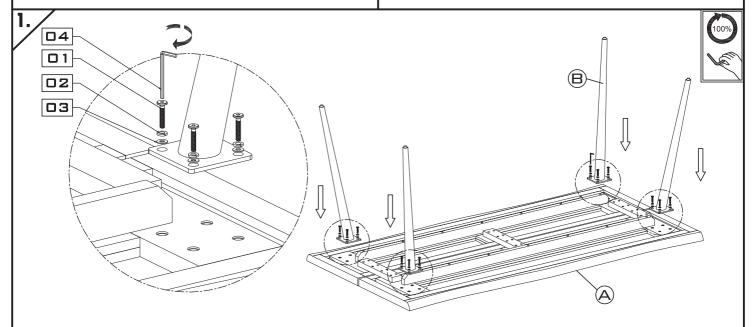

## HARDWARE CHECK LIST

CODE DESCRIPTION QTY

O1 JCBC M8

×16

02 SPRING WASHER

x16

03 FLAT WASHER

x16

04 ALLEN KEY

X□1