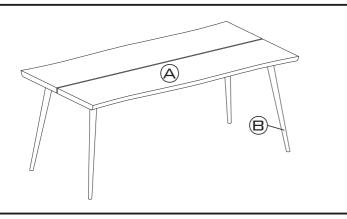

- PERIODICALLY CHECK AND RE-TIGHTEN ANY FASTENERS. WIPE DOWN ALL SURFACES WEEKLY WITH A CLEAN CLOTH. DO NOT CLEAN ANY SURFACES WITH HARSH ABRASIVES OR CHEMICALS.

CODE COMPONENTS QTY

A TABLE TOP

X□1

B METAL LEG