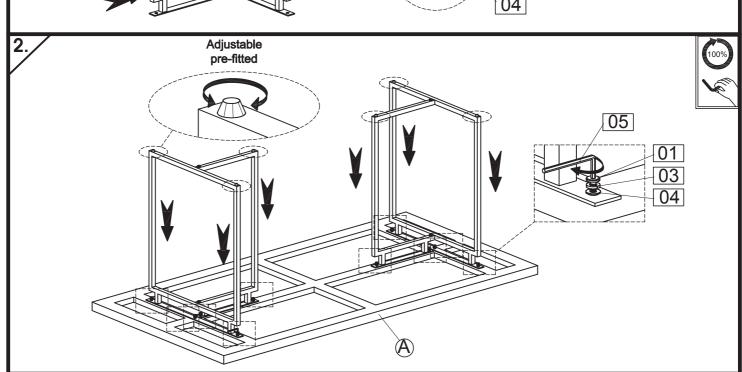

| Parts Check List    |            |     |
|---------------------|------------|-----|
| Code                | Components | Qty |
| A                   | TABLE TOP  | x1  |
| B                   | PART 1     | x2  |
| <b>©</b>            | PART 2     |     |
| Fittings Check List |            |     |

| Code | Component |
|------|-----------|
|      | -         |

01 Allen long bolt

02 Allen short bolt

04 Flat washer

05 Allen key

x1

Qtv

x10

x4

x14