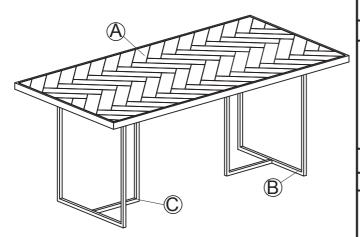

| Parts Check List    |            |     |
|---------------------|------------|-----|
| Code                | Components | Qty |
| A                   | TABLE TOP  | x1  |
| B                   | PART 1     | x2  |
| <b>©</b>            | PART 2     |     |
| Fittings Check List |            |     |