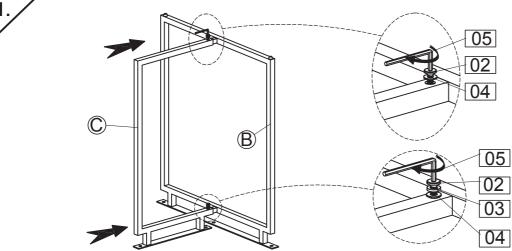

| Parts Check List    |            |     |
|---------------------|------------|-----|
| Code                | Components | Qty |
| A                   | TABLE TOP  | x1  |
| B                   | PART 1     | x2  |
| <b>©</b>            | PART 2     |     |
| Fittings Check List |            |     |

| Code | Component |
|------|-----------|
|      | -         |

01 Allen long bolt

02 Allen short bolt

04 Flat washer

05 Allen key

x1

Qtv

x10

x4

x14