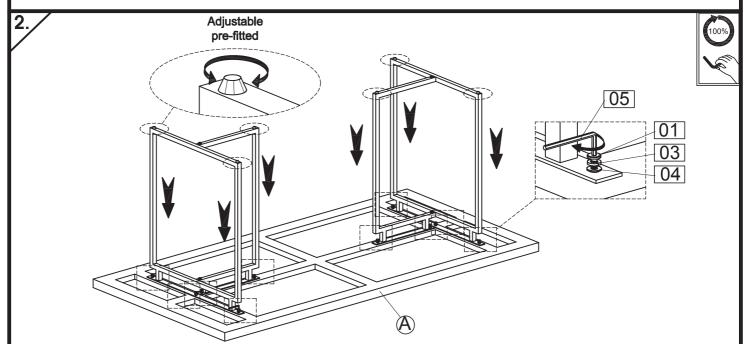

| Parts Check List |                |    |  |
|------------------|----------------|----|--|
| Code             | Components Qty |    |  |
| A                | TABLE TOP      | x1 |  |
| B                | PART 1         | x2 |  |
| <b>©</b>         | PART 2         |    |  |
| Fittings         | s Check List   |    |  |

| I ILLII | iyə | CHECK LIST |
|---------|-----|------------|
| Code    |     | Component  |

Qty

01 Allen long bolt

x4

x10

**x**1

02 Allen short bolt 03 Spring washer

x12

04 Flat washer

x14

05 Allen key