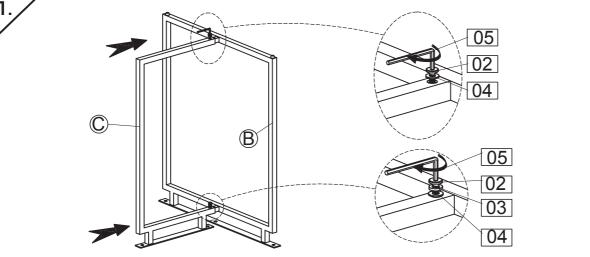

| Parts Check List |                |    |  |
|------------------|----------------|----|--|
| Code             | Components Qty |    |  |
| A                | TABLE TOP      | x1 |  |
| B                | PART 1         | x2 |  |
| <b>©</b>         | PART 2         |    |  |
| Fittings         | s Check List   |    |  |

| I ILLII | iyə | CHECK LIST |
|---------|-----|------------|
| Code    |     | Component  |

Qty

01 Allen long bolt

x4

x10

**x**1

02 Allen short bolt 03 Spring washer

x12

04 Flat washer

x14

05 Allen key