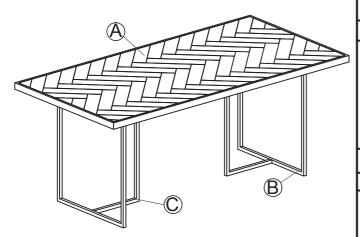

| Parts Check List |                |    |  |
|------------------|----------------|----|--|
| Code             | Components Qty |    |  |
| A                | TABLE TOP      | x1 |  |
| B                | PART 1         | x2 |  |
| <b>©</b>         | PART 2         |    |  |
| Fittings         | s Check List   |    |  |