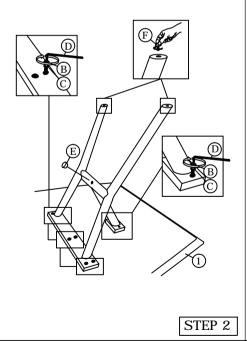

## TABLE MALAYA

Read instruction carefully. Refer hardware and furniture parts list for guidance. Be sure all parts are complete. Before assembling, place all wooden furniture part on a clean and flat soft surface to prevent scratches. refer steps provided as assembling guide.

## CAUTION:

- 1. Do not FULLY-TIGHTEN the nuts or bolts until all are in place.
- 2. To prevent thread damage, ensure that nuts or bolts are not over tighten.
- 3. Hardware are to be kept out reach from children.

| PART LIST |                     |        | HARDWARE LIST |                           |        |
|-----------|---------------------|--------|---------------|---------------------------|--------|
| ITEM      | DESCRIPTION         | QTY    | ITEM          | DESCRIPTION               | QTY    |
| 1         | TABLE TOP           | 1 PC   | A             | JCBC SCREW M6 x 60MM      | 2 PCS  |
| 2         | TABLE LEG           | 2 SETS | В             | JCBC SCREW M6 x 30MM      | 16 PCS |
| 3         | TABLE LEG SUPPORTER | 2 PCS  | С             | SPRING WASHER             | 18 PCS |
|           |                     |        | D             | ALLEN KEY M4 (BALL SHAPE) | 1 PC   |
|           |                     |        | E             | WOOD BUTTON               | 2 PCS  |
|           |                     |        | F             | ADJUSTABLE SCREW          | 4 PCS  |
|           |                     |        |               |                           |        |
|           |                     |        |               |                           |        |