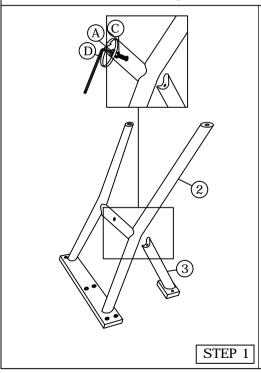

## TABLE MALAYA

Read instruction carefully. Refer hardware and furniture parts list for guidance. Be sure all parts are complete. Before assembling, place all wooden furniture part on a clean and flat soft surface to prevent scratches. refer steps provided as assembling guide.

## CAUTION:

- 1. Do not FULLY-TIGHTEN the nuts or bolts until all are in place.
- 2. To prevent thread damage, ensure that nuts or bolts are not over tighten.
- 3. Hardware are to be kept out reach from children.

| PART LIST |                     |        | HARDWARE LIST |                           |        |
|-----------|---------------------|--------|---------------|---------------------------|--------|
| ITEM      | DESCRIPTION         | QTY    | ITEM          | DESCRIPTION               | QTY    |
| 1         | TABLE TOP           | 1 PC   | A             | JCBC SCREW M6 x 60MM      | 2 PCS  |
| 2         | TABLE LEG           | 2 SETS | В             | JCBC SCREW M6 x 30MM      | 16 PCS |
| 3         | TABLE LEG SUPPORTER | 2 PCS  | С             | SPRING WASHER             | 18 PCS |
|           |                     |        | D             | ALLEN KEY M4 (BALL SHAPE) | 1 PC   |
|           |                     |        | E             | WOOD BUTTON               | 2 PCS  |
|           |                     |        | F             | ADJUSTABLE SCREW          | 4 PCS  |
|           |                     |        |               |                           |        |
|           |                     |        |               |                           |        |