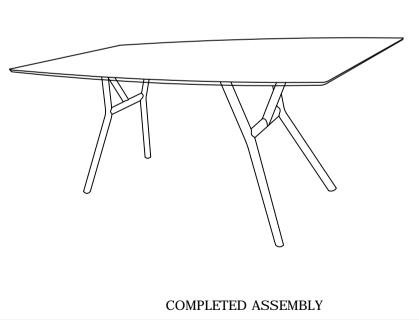

## TABLE MALAYA

Read instruction carefully. Refer hardware and furniture parts list for guidance. Be sure all parts are complete. Before assembling, place all wooden furniture part on a clean and flat soft surface to prevent scratches. refer steps provided as assembling guide.

| PART LIST |                     |        | HARDWARE LIST |                           |        |
|-----------|---------------------|--------|---------------|---------------------------|--------|
| ITEM      | DESCRIPTION         | QTY    | ITEM          | DESCRIPTION               | QTY    |
| 1         | TABLE TOP           | 1 PC   | A             | JCBC SCREW M6 x 60MM      | 2 PCS  |
| 2         | TABLE LEG           | 2 SETS | В             | JCBC SCREW M6 x 30MM      | 16 PCS |
| 3         | TABLE LEG SUPPORTER | 2 PCS  | С             | SPRING WASHER             | 18 PCS |
|           |                     |        | D             | ALLEN KEY M4 (BALL SHAPE) | 1 PC   |
|           |                     |        | E             | WOOD BUTTON               | 2 PCS  |
|           |                     |        | F             | ADJUSTABLE SCREW          | 4 PCS  |
|           |                     |        |               |                           |        |
|           |                     |        |               |                           |        |