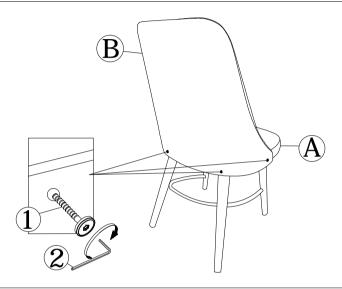

## CAUTION: KEEP ALL HARDWARE PARTS OUT OF REACH OF CHILDREN.

| HARDWARE LIST |                              |   |       |  |
|---------------|------------------------------|---|-------|--|
| ITEM          | DESCRIPTION                  |   | QTY   |  |
| 1             | JCBB SCREW M6 X 30MM (BLACK) | • | 4 PCS |  |
| 2             | ALLEN KEY M4 (BALL SHAPE)    |   | 1 PC  |  |

| PART LIST |             |       |  |
|-----------|-------------|-------|--|
| ITEM      | DESCRIPTION | QTY   |  |
| A         | SEAT FRAME  | 1 SET |  |
| В         | CHAIR BACK  | 1 PC  |  |