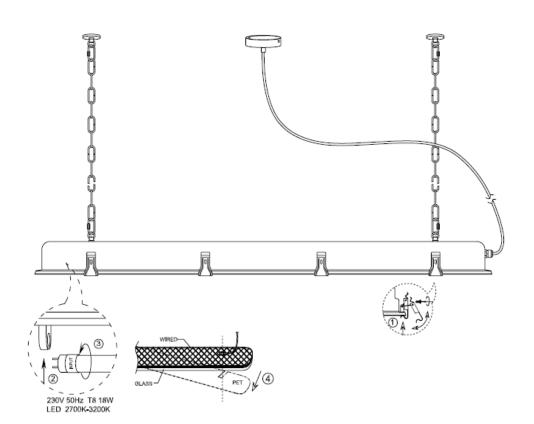

## **Assembly Instruction**

- 1. Before assembling, be sure to turn off the main switch
- 2. Don't use hard or sharp things to touch the shade in order to avoid scratching.
- 3. Keep away from children: don't let them touch the electric parts of this lamp.
- 4. The bulb is only replaceable with the same type of LED bulb and not suitable for other than LED
- 5.Please take off the PET sheet if you think the colour is too dark.

If (part of) the cable of this lamp is damaged, it should only be replaced by the manufacturer or his service agent or similar qualified person in order to avoid a hazard.

Item Number: 5300092;5300093

zuiver°