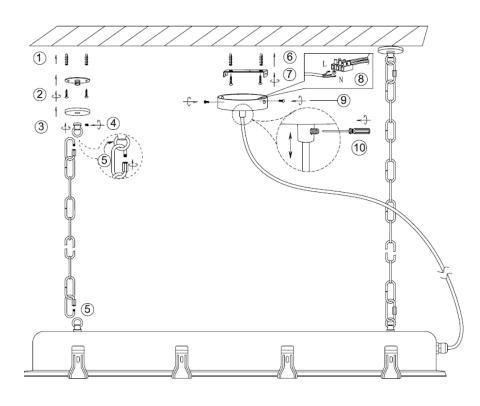

## **Assembly Instruction**

- 1. Before assembling, be sure to turn off the main switch
- 2. Don't use hard or sharp things to touch the shade in order to avoid scratching.
- 3. Keep away from children: don't let them touch the electric parts of this lamp.
- 4. The bulb is only replaceable with the same type of LED bulb and not suitable for other than LED
- 5.Please take off the PET sheet if you think the colour is too dark.

If (part of) the cable of this lamp is damaged, it should only be replaced by the manufacturer or his service agent or similar qualified person in order to avoid a hazard.

Item Number: 5300092;5300093

zuiver°