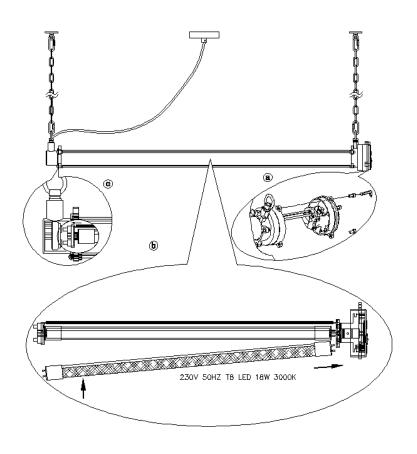

## **Assembly Instruction**

- 1. Before assembling, be sure to turn off the main switch
- 2. Don't use hard or sharp things to touch the shade in order to avoid scratching.
- 3. Keep away from children: don't let them touch the electric parts of this lamp.
- 4. The bulb is only replaceable with the same type of LED bulb and not suitable for other than LED
- 5. Please take off the grid if you think the light is too dark.

If (part of) the cable of this lamp is damaged, it should only be replaced by the manufacturer or his service agent or similar qualified person in order to avoid a hazard.

Item Number: 5300125;5300126