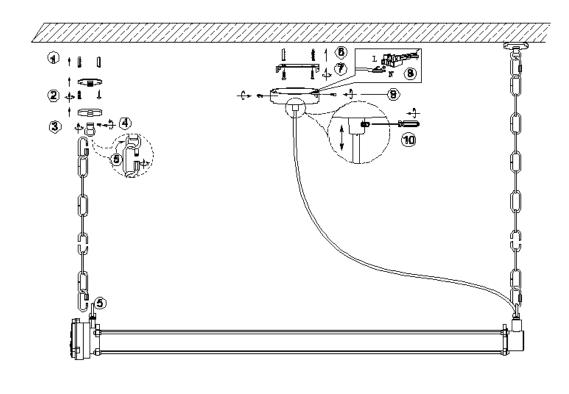

## **Assembly Instruction**

- 1. Before assembling, be sure to turn off the main switch
- 2. Don't use hard or sharp things to touch the shade in order to avoid scratching.
- 3. Keep away from children: don't let them touch the electric parts of this lamp.
- 4. The bulb is only replaceable with the same type of LED bulb and not suitable for other than LED
- 5. Please take off the grid if you think the light is too dark.

If (part of) the cable of this lamp is damaged, it should only be replaced by the manufacturer or his service agent or similar qualified person in order to avoid a hazard.

Item Number: 5300125;5300126