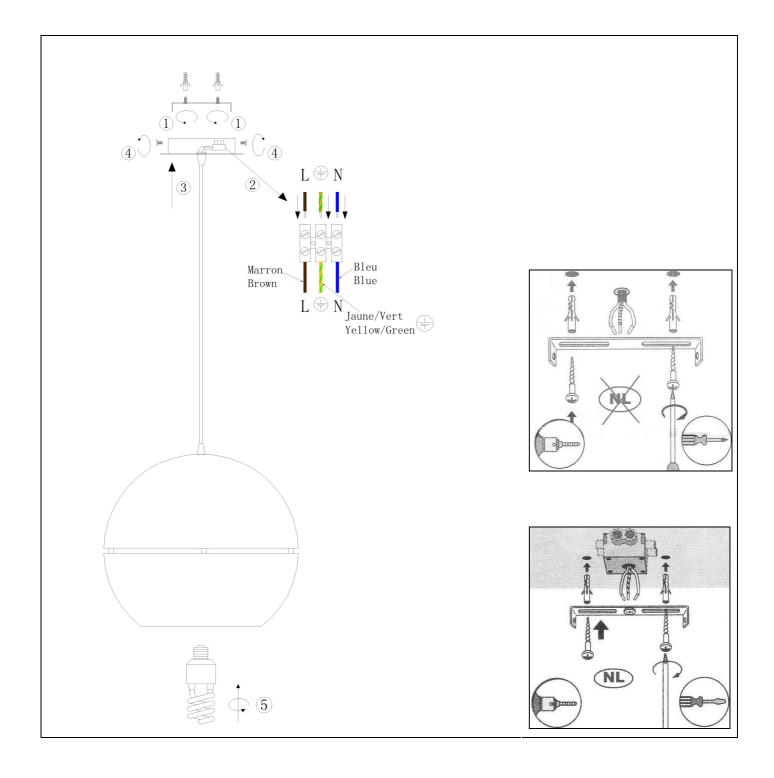

|



Retro'70 5002440 5002442 5002443

|                                   | 3002443          |  |
|-----------------------------------|------------------|--|
| Technical details                 |                  |  |
|                                   |                  |  |
| power requirement                 | 220-240V / ~50Hz |  |
|                                   |                  |  |
|                                   |                  |  |
| type and max wattage light source | E27 CFL Max.13W  |  |
|                                   |                  |  |
| number of lightsources            | 1x E27           |  |