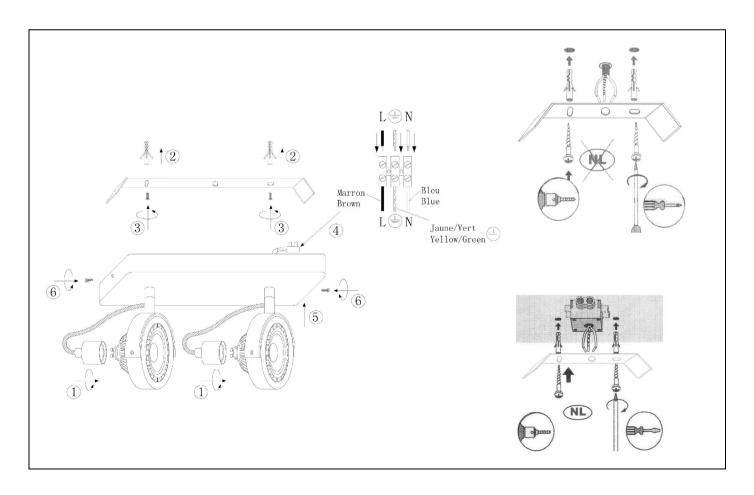

| Technical details                 |                        |  |
|-----------------------------------|------------------------|--|
| power requirement                 | 220-240V / ~50Hz       |  |
| type and max wattage light source | GU10 ES111 LED Max.12W |  |
| number of lightsources            | 2x GU10 ES111 LED      |  |