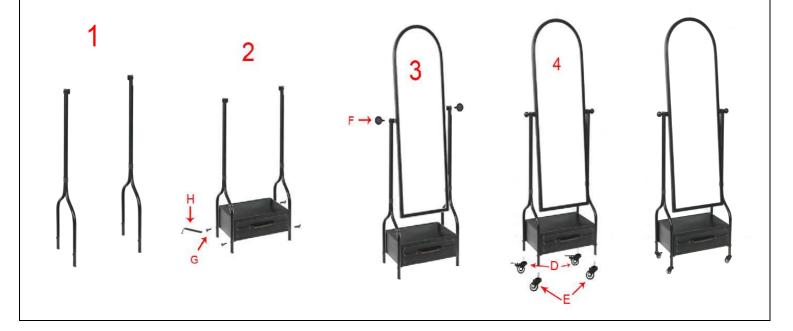

| No | Illustration | Description   | QTY | No | Illustration   | Description           | QTY |
|----|--------------|---------------|-----|----|----------------|-----------------------|-----|
| A  |              | drawer        | 1   | В  | <pre>[</pre> ] | metal frame           | 2   |
| с  |              | framed mirror | 1   | D  |                | locking rear<br>wheel | 2   |
| E  |              | front wheel   | 2   | F  |                | Tightening<br>knobs   | 2   |
| G  |              | Bolt          | 4   | н  |                | Allen Key             | 1   |